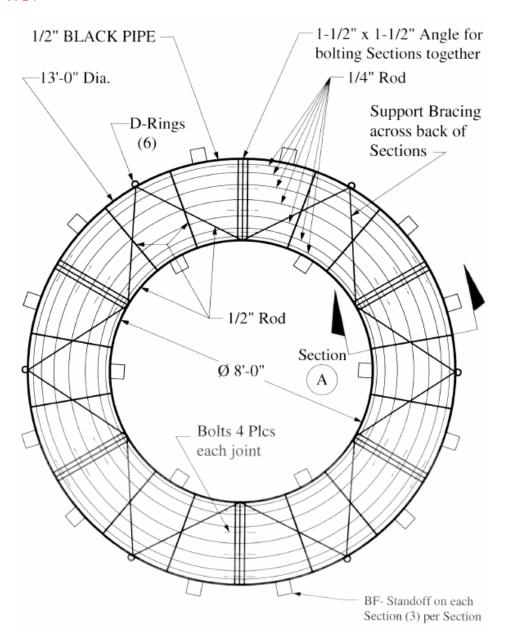

## WREATH SPECIFICATIONS

- 5-season warranty
- Steel half-round frames provide incredible depth & fullness for a beautiful, natural appearance, while weighing less than traditional wreaths
- Steel cage frame
- 3-ply (dark green, light green, brown)
   UV outdoor garland standard. Over
   20 different garland options available
- Multitude of décor options to fit design & budget

# WREATH SPECIFICATIONS

14' STRUCTURE SHOWN