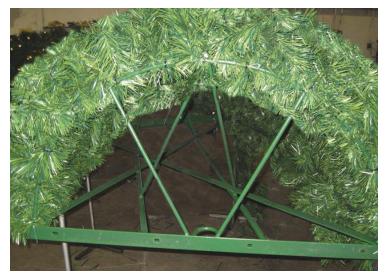

## WREATH SPECIFICATIONS

- 5-season warranty
- Steel half-round frames provide incredible depth & fullness for a beautiful, natural appearance, while weighing less than traditional wreaths
- Steel cage frame
- 3-ply (dark green, light green, brown)
   UV outdoor garland standard. Over
   20 different garland options available
- Multitude of décor options to fit design & budget

# WREATH SPECIFICATIONS

14' STRUCTURE SHOWN