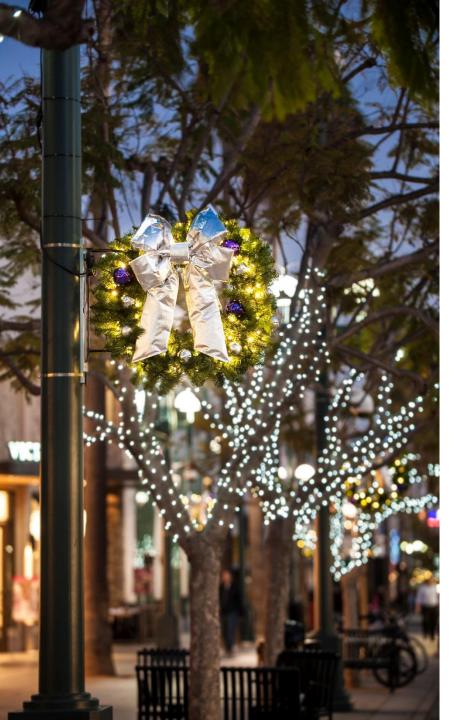

## WREATH SPECIFICATIONS

- 5-season warranty
- Steel half-round frames provide incredible depth & fullness for a beautiful, natural appearance, while weighing less than traditional wreaths
- Steel cage frame
- 3-ply (dark green, light green, brown)
   UV outdoor garland standard. Over
   20 different garland options available
- Multitude of décor options to fit design & budget

# WREATH SPECIFICATIONS

14' STRUCTURE SHOWN