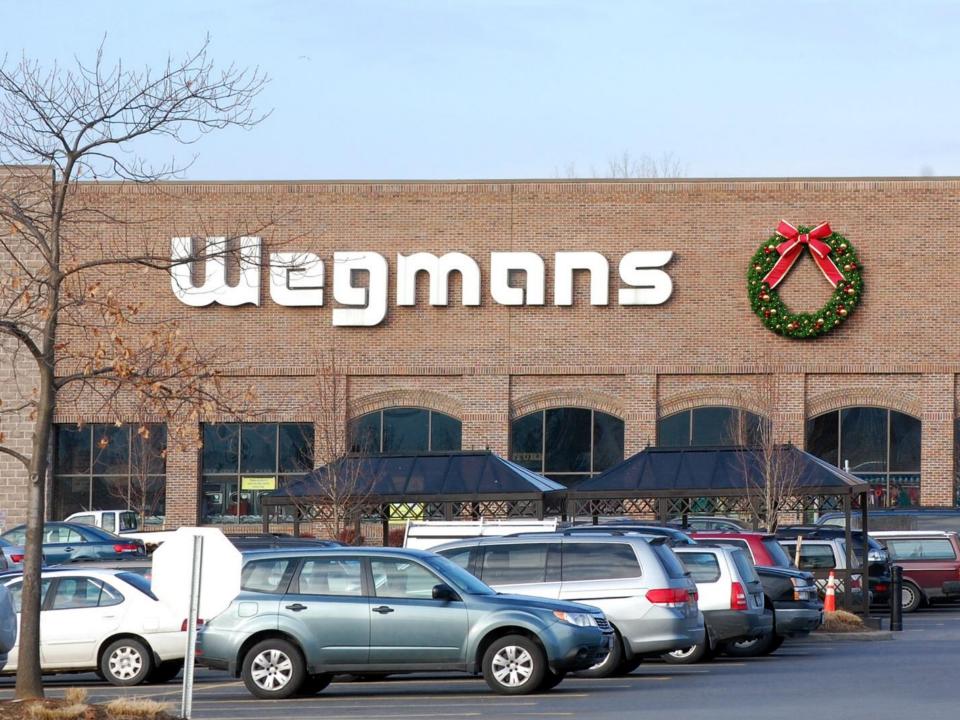

## WREATH SPECIFICATIONS

- 5-season warranty
- Steel half-round frames provide incredible depth & fullness for a beautiful, natural appearance, while weighing less than traditional wreaths
- Steel cage frame
- 3-ply (dark green, light green, brown)
   UV outdoor garland standard. Over
   20 different garland options available
- Multitude of décor options to fit design & budget

# WREATH SPECIFICATIONS

14' STRUCTURE SHOWN