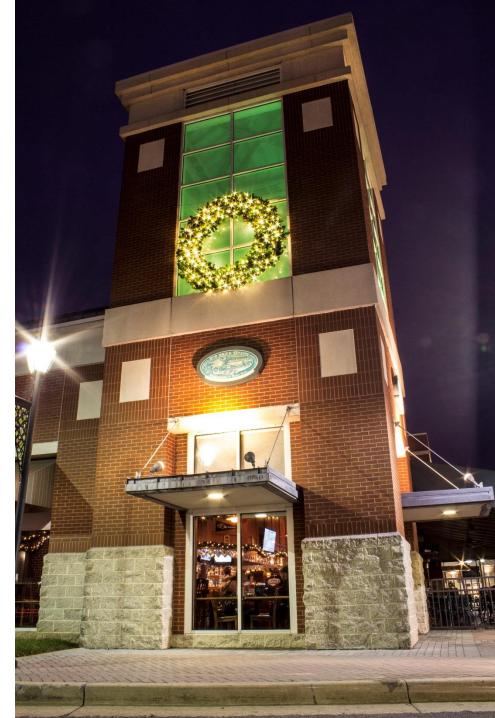

## WREATH SPECIFICATIONS

- 5-season warranty
- Steel half-round frames provide incredible depth & fullness for a beautiful, natural appearance, while weighing less than traditional wreaths
- Steel cage frame
- 3-ply (dark green, light green, brown)
   UV outdoor garland standard. Over
   20 different garland options available
- Multitude of décor options to fit design & budget

# WREATH SPECIFICATIONS

14' STRUCTURE SHOWN