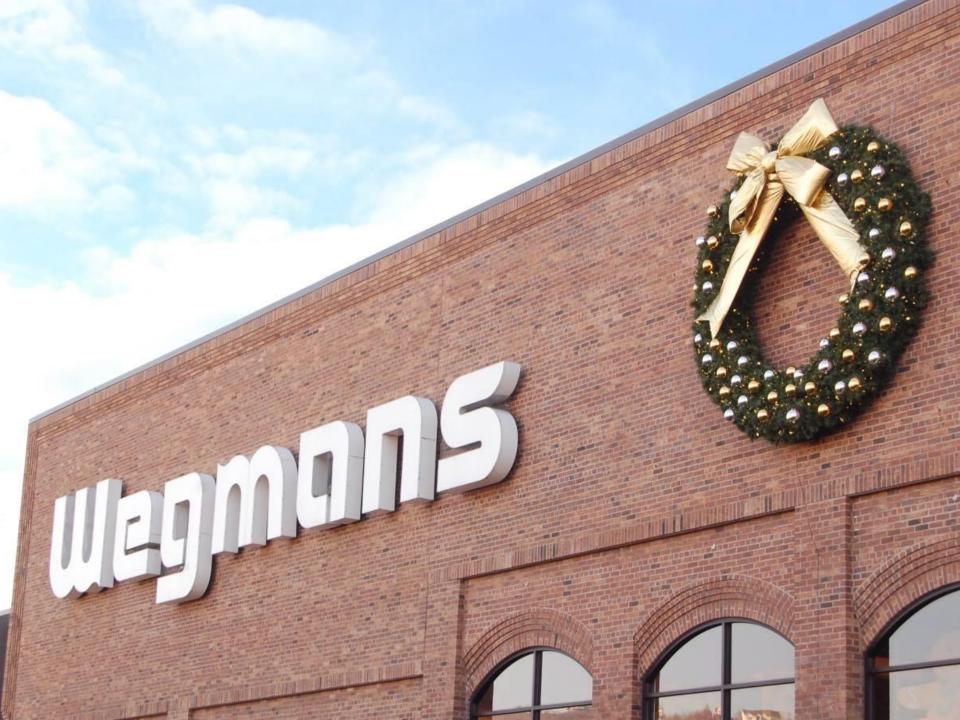

## WREATH SPECIFICATIONS

- 5-season warranty
- Steel half-round frames provide incredible depth & fullness for a beautiful, natural appearance, while weighing less than traditional wreaths
- Steel cage frame
- 3-ply (dark green, light green, brown)
   UV outdoor garland standard. Over
   20 different garland options available
- Multitude of décor options to fit design & budget

# WREATH SPECIFICATIONS

14' STRUCTURE SHOWN