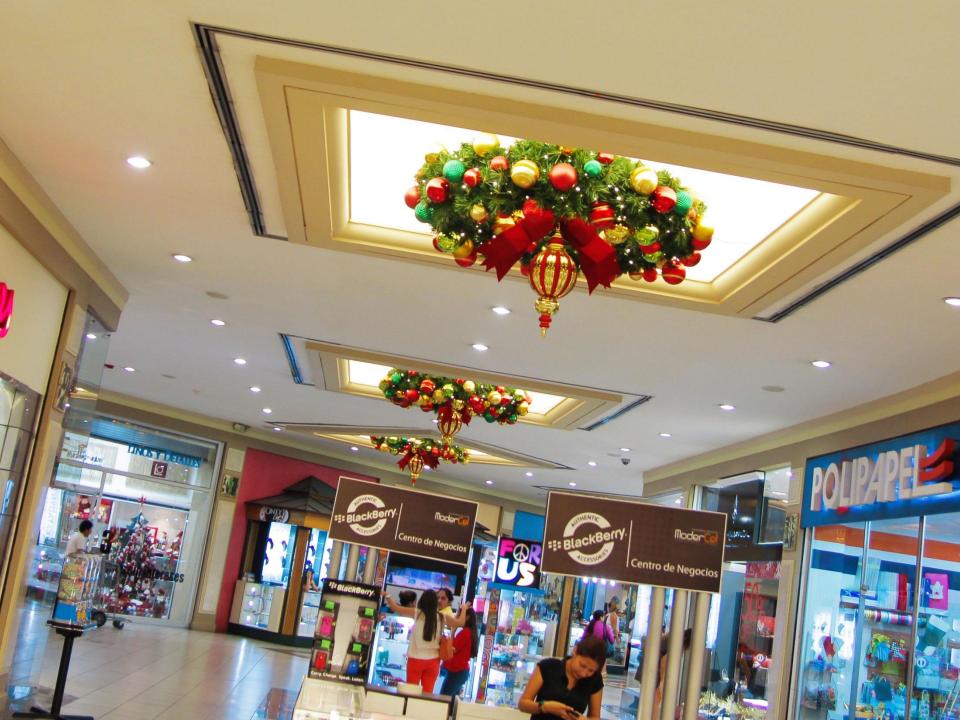

## WREATH SPECIFICATIONS

- 5-season warranty
- Steel half-round frames provide incredible depth & fullness for a beautiful, natural appearance, while weighing less than traditional wreaths
- Steel cage frame
- 3-ply (dark green, light green, brown)
   UV outdoor garland standard. Over
   20 different garland options available
- Multitude of décor options to fit design & budget

# WREATH SPECIFICATIONS

14' STRUCTURE SHOWN