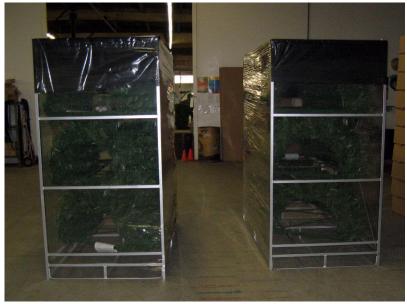

# CUSTOM STORAGE RACKS

 Shipping and storage racks are available for an additional charge