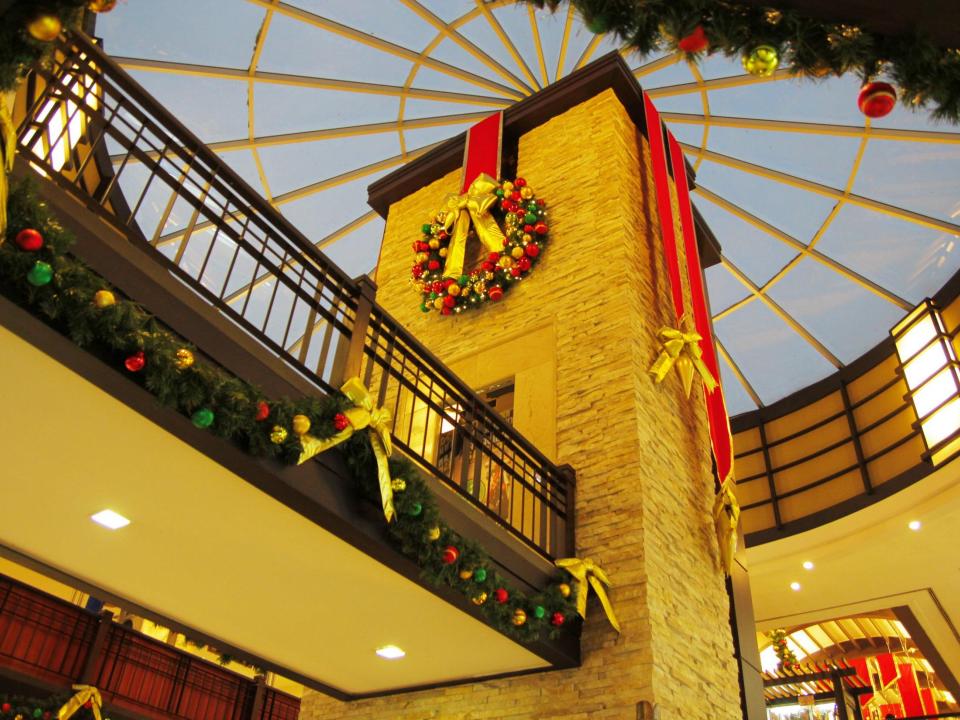

## WREATH SPECIFICATIONS

- 5-season warranty
- Steel half-round frames provide incredible depth & fullness for a beautiful, natural appearance, while weighing less than traditional wreaths
- Steel cage frame
- 3-ply (dark green, light green, brown)
   UV outdoor garland standard. Over
   20 different garland options available
- Multitude of décor options to fit design & budget

# WREATH SPECIFICATIONS

14' STRUCTURE SHOWN