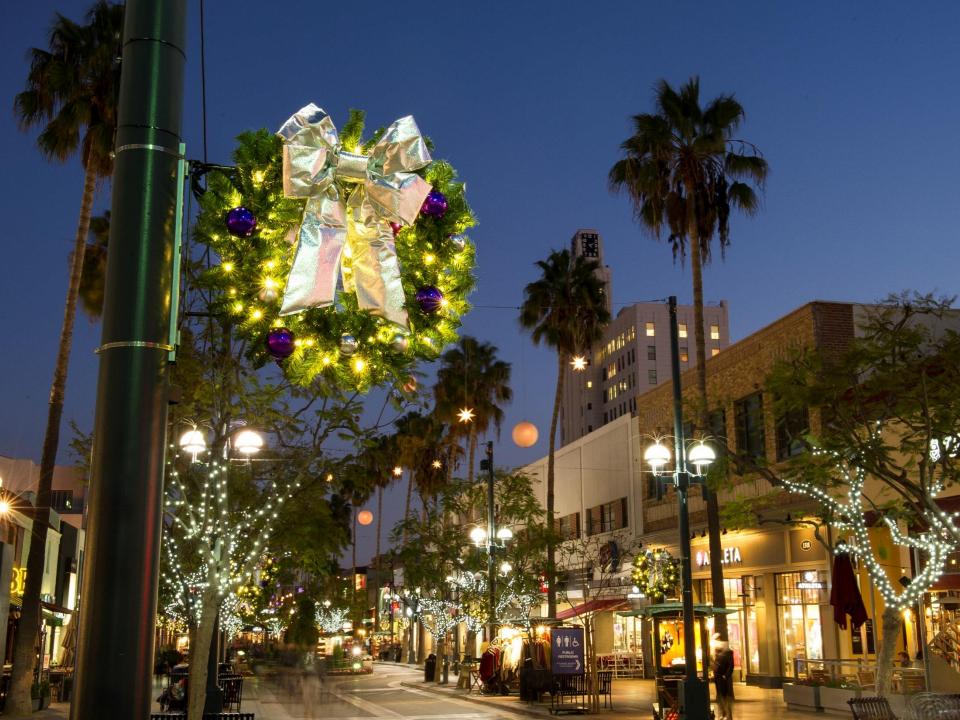

## WREATH SPECIFICATIONS

- 5-season warranty
- Steel half-round frames provide incredible depth & fullness for a beautiful, natural appearance, while weighing less than traditional wreaths
- Steel cage frame
- 3-ply (dark green, light green, brown)
   UV outdoor garland standard. Over
   20 different garland options available
- Multitude of décor options to fit design & budget

# WREATH SPECIFICATIONS

14' STRUCTURE SHOWN