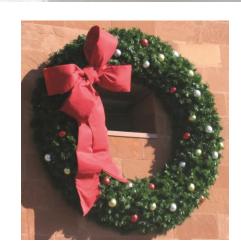

## WREATH SPECIFICATIONS

- 5-season warranty
- Steel half-round frames provide incredible depth & fullness for a beautiful, natural appearance, while weighing less than traditional wreaths
- Steel cage frame
- 3-ply (dark green, light green, brown)
   UV outdoor garland standard. Over
   20 different garland options available
- Multitude of décor options to fit design & budget

# WREATH SPECIFICATIONS

14' STRUCTURE SHOWN