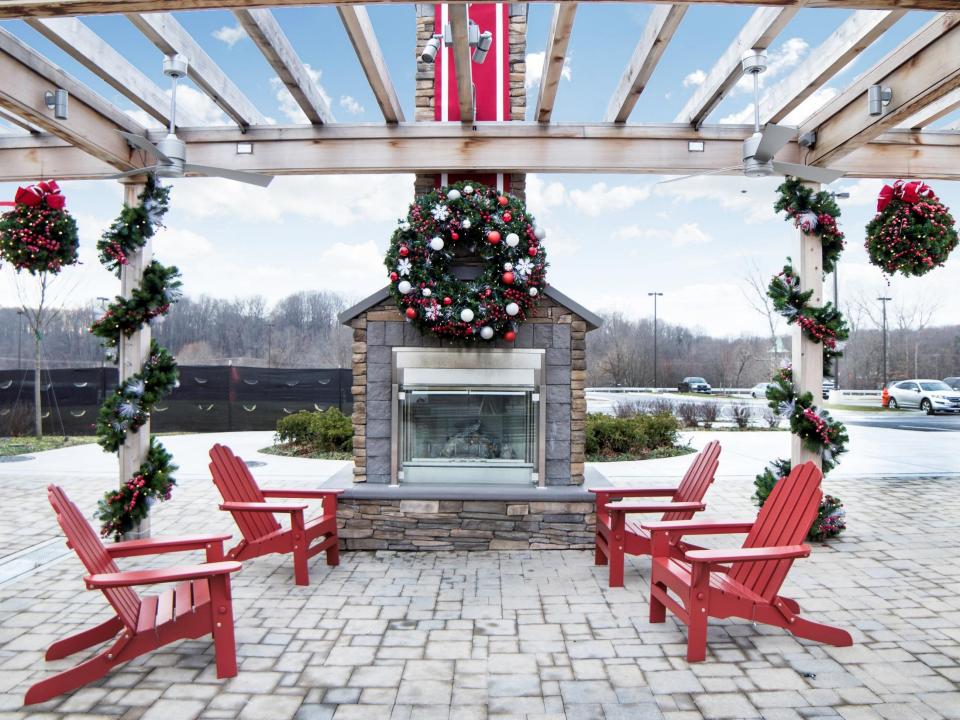

## WREATH SPECIFICATIONS

- 5-season warranty
- Steel half-round frames provide incredible depth & fullness for a beautiful, natural appearance, while weighing less than traditional wreaths
- Steel cage frame
- 3-ply (dark green, light green, brown)
   UV outdoor garland standard. Over
   20 different garland options available
- Multitude of décor options to fit design & budget

# WREATH SPECIFICATIONS

14' STRUCTURE SHOWN