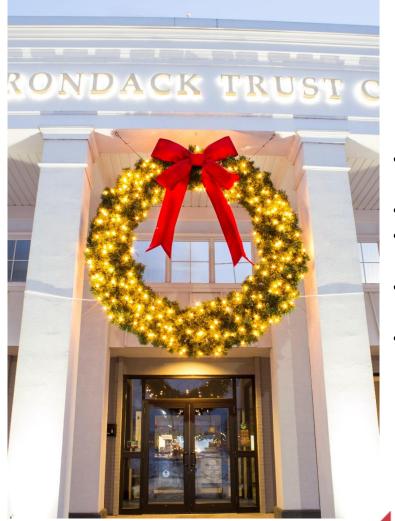

## WREATH SPECIFICATIONS

- 5-season warranty
- Steel half-round frames provide incredible depth & fullness for a beautiful, natural appearance, while weighing less than traditional wreaths
- Steel cage frame
- 3-ply (dark green, light green, brown)
   UV outdoor garland standard. Over
   20 different garland options available
- Multitude of décor options to fit design & budget

# WREATH SPECIFICATIONS

14' STRUCTURE SHOWN